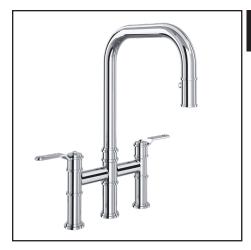

## ARMSTRONG<sup>™</sup> BRIDGE KITCHEN FAUCET WITH U-SPOUT

# U.4551

- Brass construction
- Metal lever only
- Dual-spray functionality with ability to toggle between stream and spray settings
- 2 1/4" max installation deck depth
- Hole size 1"
- 18 1/4" Height
- Lever height 6 3/8"
- Ceramic disc control cartridge
- 9 1/2" reach swivel U-spout
- Retractable pull-down metal handspray
- Nylon hose
- Hose for hand spray has threaded connect system
- 1.75 GPM