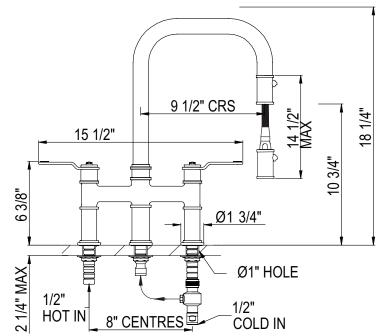

# U.4551

- Brass construction
- Metal lever only
- Dual-spray functionality with ability to toggle between stream and spray settings
- 2 1/4" max installation deck depth
- Hole size 1"
- 18 1/4" Height
- Lever height 6 3/8"
- Ceramic disc control cartridge
- 9 1/2" reach swivel U-spout
- Retractable pull-down metal handspray
- Nylon hose
- Hose for hand spray has threaded connect system
- 1.75 GPM